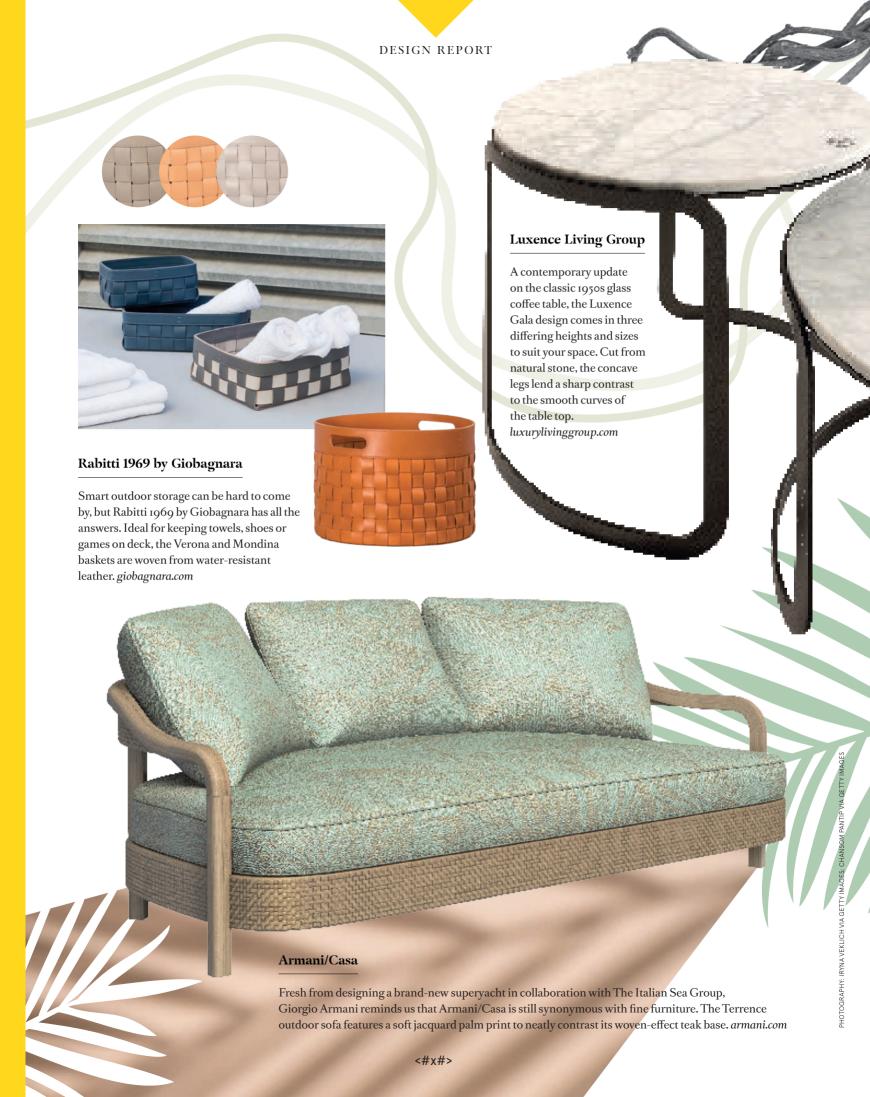

le. Crafted to seat eight, it's available in a range of teak finishes. sutherlandfurniture.com

## Summit Furniture

The Arc collection is the first collaboration between Summit Furniture and Winch Design, and was inspired by the seas and the sky. Made from laminated teak and maritimegrade stainless steel rods, the smooth surfaces of this elegant bar cart are reminiscent of the sleekest of hulls. See more of the collection on display at Design Centre Chelsea Harbour's Wowlhouse in London, from 5 June to 6 July. summitboutique.com

## Coast New Zealand

You can't go wrong with nautical stripes, and Coast New Zealand's Nimbus lounger looks perfect in the pool or on deck. Made to order, each one comes with a quilted Sunbrella cover for the ultimate comfortable finish. *coastnewzealand.com*